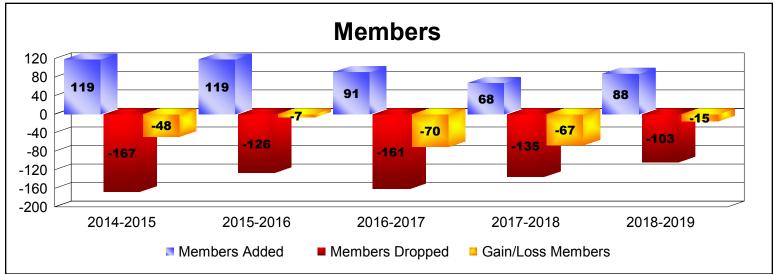

District 15

As of June 2019 Cumulative

| Year      | New<br>Clubs | Dropped<br>Clubs | Gain/<br>Loss<br>Clubs | New<br>Members | Charter<br>Members | Reinstate<br>Members | Transfer<br>Members | Total<br>Member<br>Added | Total<br>Members<br>Dropped | Gain/<br>Loss<br>Members |
|-----------|--------------|------------------|------------------------|----------------|--------------------|----------------------|---------------------|--------------------------|-----------------------------|--------------------------|
| 2014-2015 | 0            | -1               | -1                     | 106            | 0                  | 6                    | 7                   | 119                      | -167                        | -48                      |
| 2015-2016 | 1            | 0                | 1                      | 81             | 25                 | 8                    | 5                   | 119                      | -126                        | -7                       |
| 2016-2017 | 0            | -1               | -1                     | 78             | 0                  | 12                   | 1                   | 91                       | -161                        | -70                      |
| 2017-2018 | 0            | -1               | -1                     | 64             | 0                  | 1                    | 3                   | 68                       | -135                        | -67                      |
| 2018-2019 | 0            | -2               | -2                     | 83             | 0                  | 3                    | 2                   | 88                       | -103                        | -15                      |
| Average   | 0            | -1               | -1                     | 82             | 5                  | 6                    | 4                   | 97                       | -138                        | -41                      |