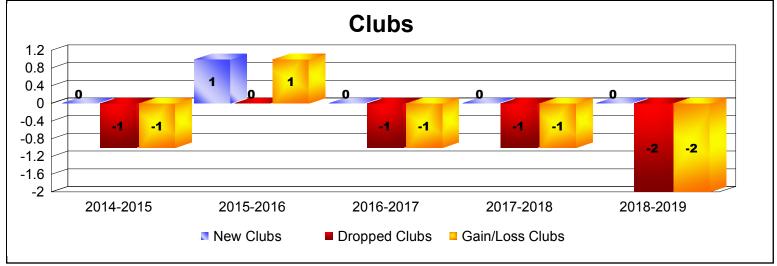

District 15

As of June 2019 Cumulative

| Year      | New<br>Clubs | Dropped<br>Clubs | Gain/<br>Loss<br>Clubs | New<br>Members | Charter<br>Members | Reinstate<br>Members | Transfer<br>Members | Total<br>Member<br>Added | Total<br>Members<br>Dropped | Gain/<br>Loss<br>Members |
|-----------|--------------|------------------|------------------------|----------------|--------------------|----------------------|---------------------|--------------------------|-----------------------------|--------------------------|
| 2014-2015 | 0            | -1               | -1                     | 106            | 0                  | 6                    | 7                   | 119                      | -167                        | -48                      |
| 2015-2016 | 1            | 0                | 1                      | 81             | 25                 | 8                    | 5                   | 119                      | -126                        | -7                       |
| 2016-2017 | 0            | -1               | -1                     | 78             | 0                  | 12                   | 1                   | 91                       | -161                        | -70                      |
| 2017-2018 | 0            | -1               | -1                     | 64             | 0                  | 1                    | 3                   | 68                       | -135                        | -67                      |
| 2018-2019 | 0            | -2               | -2                     | 83             | 0                  | 3                    | 2                   | 88                       | -103                        | -15                      |
| Average   | 0            | -1               | -1                     | 82             | 5                  | 6                    | 4                   | 97                       | -138                        | -41                      |